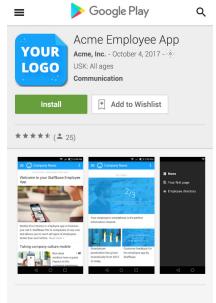

## **Android: Google Play Store**

- App gets published on the Google Play Store ( < compliant with Google guidelines)
- Suggestion: use your own Google Play store profile
  - Requires you to register for <u>Google's Play Console</u> (it's likely that your IT has already done that!)
  - New registration is \$25 one-time and needs a Google account
  - Our service: we assist you and your IT in setting up everything that is required
  - Once completed, you either invite us to the account for full-service or we provide you with the app file regularly
- Fallback: we publish the app on the default <u>Staffbase store profile</u>
- Further distribution paths outside of the Google Play Store available