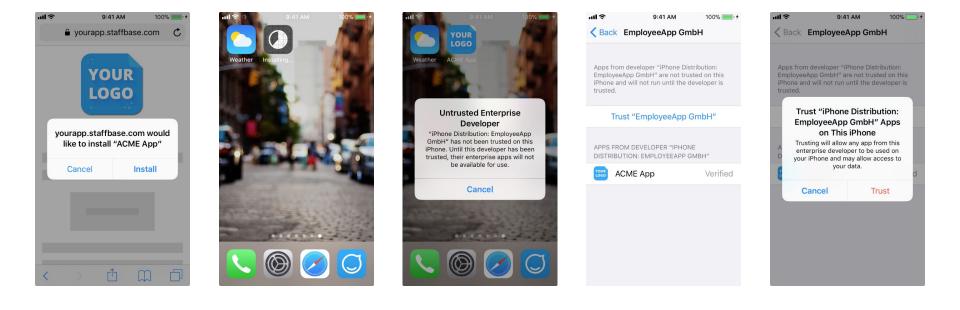

# **iOS: Apple Enterprise Distribution**

- Apple's suggestion for employee-facing app distribution
- Download outside of the App Store ( < compliant with Apple guidelines)
- App needs to get signed with your Inhouse Distribution Certificate
  - Requires you to register for <u>Apple's Developer Enterprise Program</u> (it's likely that your IT has already done that!)
  - New registration is \$299/year, needs D-U-N-S number and legal entity
  - Our service: we assist you and your IT in setting up everything that is required
  - Once completed, you either invite us to the account for full-service or just share the certificate and we provide you with the app file regularly
- Employees download the app directly from the download page and <u>have to trust your company account</u> (only once)
- Further distribution paths with different requirements available

# **iOS: Apple Enterprise Distribution: Steps**