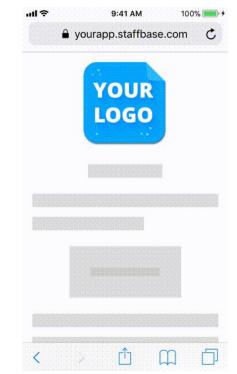

#### **Download Page**

Offers download links and instructions depending on the user's device: iOS & web or Android & web Example: app.company.com/get

### Web Browsers

Desktop and mobile web including Windows Phone. Example: app.company.com

# **Download Page & Responsive Web App**

- Standard option: yourname.staffbase.com
- White label option: app.yourname.com
  - Requires IT support on your side for DNS setting and SSL certificate
- We take care of maintaining the download page and keeping it up to date as your app grows
- Automatic app updates:
  - Android devices receive automatic updates through the Google Play Store
  - iOS devices will be notified about updates within the app and can directly install in one click